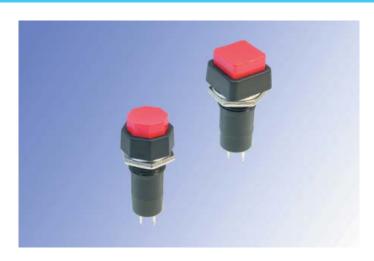

## PBS SERIES

## PUSHBUTTON SWITCHES UP TO 3A 125VAC Panel mounting, on-off, momentary on or off

• Rating:1A 125VAC/250VAC

 $\bullet$  Contact resistance : 30m  $\Omega$  (max)

• Insulation resistance : DC500V 100M  $\Omega$  (min.) • Dielectric voltage-withstand : 1,000 VAC for 1 minute

## PUSHBUTTON SWITCHES UP TO 3A 125VAC Panel mounting, on-off, momentary on or off