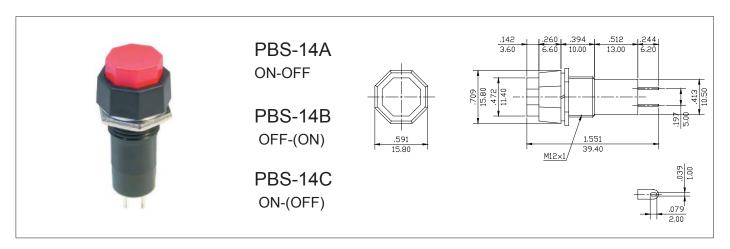

## PBS SERIES

## PUSHBUTTON SWITCHES UP TO 3A 125VAC Panel mounting, on-off, momentary on or off



• Rating:1A 125VAC/250VAC

 $\bullet$  Contact resistance : 30m  $\Omega$  (max)

• Insulation resistance : DC500V 100M  $\Omega$  (min.) • Dielectric voltage-withstand : 1,000 VAC for 1 minute

Operation force : 300g±50Life cycle : 6,000 cycles

• Temperature range : 0°C to + 65°C

• Base : phenolic

• Actuator : NYLON, optional color

Cover : ABSTerminal : BrassContact : SilverWasher : SteelNut: Steel

• Switching function : on-off, off-momentary on, or

on - momentary off



## PBS SERIES

## PUSHBUTTON SWITCHES UP TO 3A 125VAC Panel mounting, on-off, momentary on or off