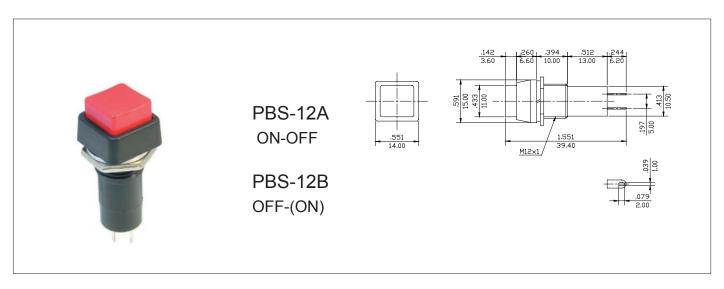

## PBS SERIES

## PUSHBUTTON SWITCHES UP TO 3A 125VAC Panel mounting, on-off, momentary on or off

• Rating:1A 125VAC/250VAC

 $\bullet$  Contact resistance : 30m  $\Omega$  (max)

• Insulation resistance : DC500V 100M  $\Omega$  (min.) • Dielectric voltage-withstand : 1,000 VAC for 1 minute