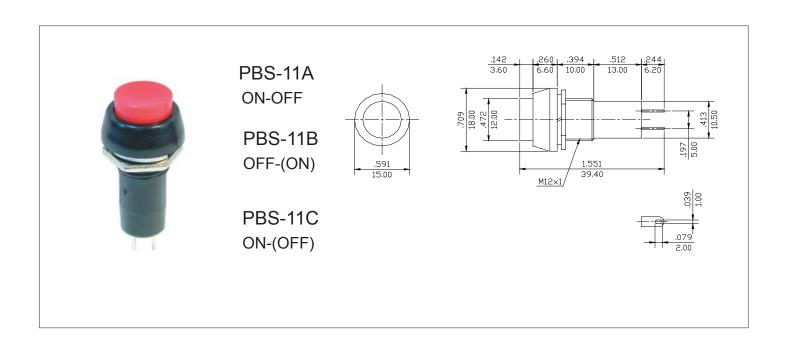

## PBS SERIES

## PUSHBUTTON SWITCHES UP TO 3A 125VAC Panel mounting, on-off, momentary on or off



• Rating:1A 125VAC/250VAC

 $\bullet$  Contact resistance : 30m  $\Omega$  (max)

• Insulation resistance : DC500V 100M  $\Omega$  (min.) • Dielectric voltage-withstand : 1,000 VAC for 1 minute

Operation force : 300g±50Life cycle : 6,000 cycles

• Temperature range : 0°C to + 65°C

• Base : phenolic

• Actuator : NYLON, optional color

Cover : ABSTerminal : BrassContact : SilverWasher : SteelNut: Steel

• Switching function : on-off, off-momentary on, or

on - momentary off



## PBS SERIES

## PUSHBUTTON SWITCHES UP TO 3A 125VAC Panel mounting, on-off, momentary on or off