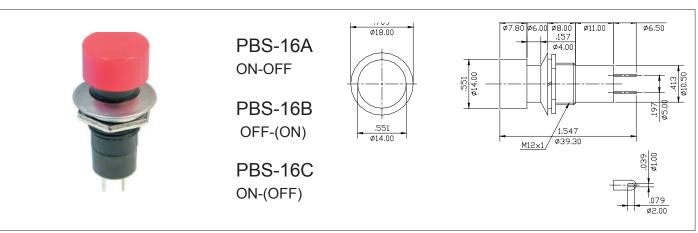

## PBS SERIES

## PUSHBUTTON SWITCHES UP TO 3A 125VAC Panel mounting, on-off, momentary on or off



• Rating:1A 125VAC/250VAC

 $\bullet$  Contact resistance : 30m  $\Omega$  (max)

• Insulation resistance : DC500V 100M  $\Omega$  (min.) • Dielectric voltage-withstand : 1,000 VAC for 1 minute

Operation force : 300g±50Life cycle : 6,000 cycles

• Temperature range : 0°C to + 65°C

• Base : phenolic

• Actuator : NYLON, optional color

Cover : ABSTerminal : BrassContact : SilverWasher : SteelNut: Steel

• Switching function : on-off, off-momentary on, or

on - momentary off



## PBS SERIES

## PUSHBUTTON SWITCHES UP TO 3A 125VAC Panel mounting, on-off, momentary on or off