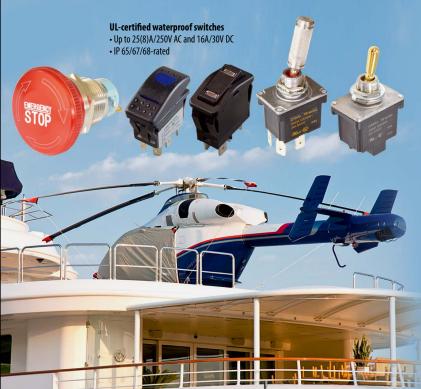

## **Canal heavy-duty sealed** switches with rock-solid quality

- A company with sustainable development for 40 years
- Unique industrial components with aesthetic designs
- Easy approach and warm support to partners worldwide
- UL, CUL & ENEC safety approvals
- Waterproof switches come with IP65/67/68 ratings
- Socket, indicator & wire harness items available Inquire now.